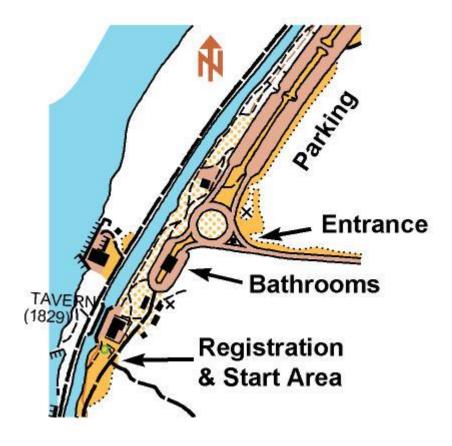

Follow MacArthur Blvd  ${\sim}3.5$  miles to the park entrance booth. MacArthur Blvd. ends at the park.

After going by the park entrance toll booth, park in the large lot to the right (north) of the roundabout, then walk south back past the roundabout and beyond the Tavern to find our registration area. See detail map to the right.